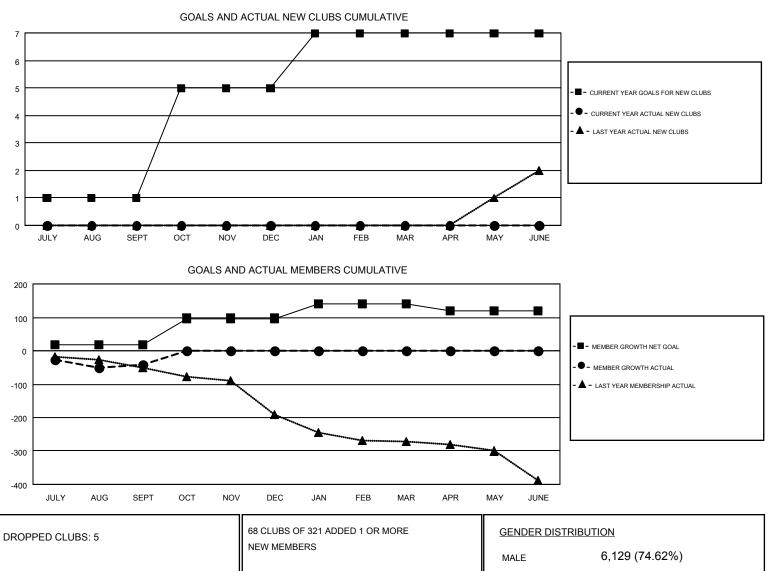

#### MICHAEL MOLENDA GM<sup>®</sup>

| GMT: N                | IICHAEL MOLENDA |           |               |                       |                           |                         | GMT CA 1                                           |  |  |
|-----------------------|-----------------|-----------|---------------|-----------------------|---------------------------|-------------------------|----------------------------------------------------|--|--|
| Clubs                 |                 |           |               | Members               |                           |                         |                                                    |  |  |
| RESULTS FOR 2018-2019 |                 |           |               | RESULTS FOR 2018-2019 |                           |                         |                                                    |  |  |
| QUARTER               | NEW CLUB GOAL   | NEW CLUBS | DROPPED CLUBS | QUARTER               | MEMBER GROWTH NET<br>GOAL | MEMBER GROWTH<br>ACTUAL | DROPPED<br>MEMBERS ACTUAL<br>(including transfers) |  |  |
| JULY/AUG/SE           | PT 1            | 0         | 5             | JULY/AUG/SEPT         | 19                        | 156                     | 174                                                |  |  |
| OCT/NOV/DE            | с 4             | 0         | 0             | OCT/NOV/DEC           | 78                        | 0                       | 0                                                  |  |  |
| JAN/FEB/MAF           | 2               | 0         | 0             | JAN/FEB/MAR           | 44                        | 0                       | 0                                                  |  |  |
| APR/MAY/JUN           | NE O            | 0         | 0             | APR/MAY/JUNE          | -21                       | 0                       | 0                                                  |  |  |